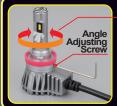

## **Rotation Mechanism Incorporated**

Angle adjustment feature (rotation mechanism) allows for easy adjustment of the correct LED light direction.

H8/11/16 PSX26W

Anti-rotation screw on fitting side of fog lamp bulb to prevent spinning around in case the angle adjusting screw becomes loose. (PAT.P)