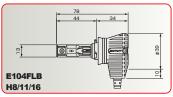

EFFECTER FOG LAMP BULB SERIES

High Intensity LED Fog Lamp Bulb

DEEP YELLOW

H8/11/16

PSX26W

Compact in Size
Easy Installation
All-in-one Body Assembly
Noise Protection Circuit Equipped

Improved Road Visibility in Adverse Weather Conditions

## **Rotation Mechanism Incorporated**

Angle adjustment feature (rotation mechanism) allows for easy adjustment of the correct LED light direction.

H8/11/16 PSX26W

Anti-rotation screw on fitting side of fog lamp bulb to prevent spinning around in case the angle adjusting screw becomes loose. (PAT.P)

H8/11/16 PSX26W

## **LINE UP**

| 110/11/10 |                      |
|-----------|----------------------|
| Part No.  | E104FLB              |
| Spec      | LED H8/11/16 -12v 9w |
| Lumens    | 2200lm*              |
| Color     | 2400K                |