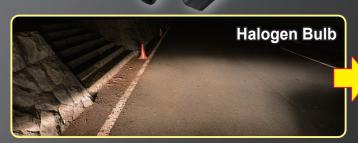

EFFECTER FOG LAMP BULB SERIES

High Intensity LED Fog Lamp Bulb

DEEP YELLOW

H8/11/16

PSX26W

Compact in Size
Easy Installation
All-in-one Body Assembly
Noise Protection Circuit Equipped

Improved Road Visibility in Adverse Weather Conditions