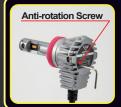

## **Rotation Mechanism Incorporated**

Angle adjustment feature (rotation mechanism) allows for easy adjustment of the correct LED light direction.

H8/11/16 PSX26W

Anti-rotation screw on fitting side of fog lamp bulb to prevent spinning around in case the angle adjusting screw becomes loose. (PAT.P)